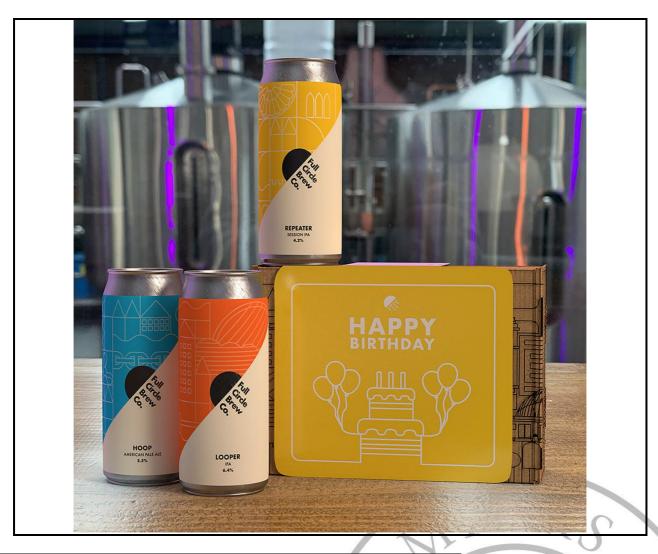

FCB21001 - Full Circle Brew Co (Happy Birthday 3 Can Gift)

tablished

| Gluten   | Soya                  | Peanuts | Nuts    | Sesame | Lupin | Milk | Eggs | Sulphites | Celery | Mustard | Fish | Molluscs | Crustacean |
|----------|-----------------------|---------|---------|--------|-------|------|------|-----------|--------|---------|------|----------|------------|
| Mand     | atory a               | llergen | s conta | ins:   |       |      |      |           |        |         |      |          |            |
|          |                       |         |         |        |       |      |      |           |        |         |      |          |            |
| Key      |                       |         |         |        |       |      |      |           |        |         |      |          |            |
| <b>√</b> | Listed in ingredients |         |         |        |       |      |      |           |        |         |      |          |            |
| Z        | May contain traces    |         |         |        |       |      |      |           |        |         |      |          |            |
|          |                       |         |         |        |       |      |      |           |        | 1       |      |          |            |

Product Name: Repeater Session IPA 440ml (4.2% ABV)

Product Name: Hoop APA 440ml (5.5% ABV)

Typical Value per 100g

| Energy (kj):                      | N/A |
|-----------------------------------|-----|
| Energy (kcal):                    | N/A |
| Fat (g):                          | N/A |
| Fat of which saturates (g):       | N/A |
| Carbohydrate (g):                 | N/A |
| Carbohydrate of which sugars (g): | N/A |
| Protein (g):                      | N/A |
| Salt (g):                         | N/A |

Product Name: Looper IPA 440ml (6.4% ABV)